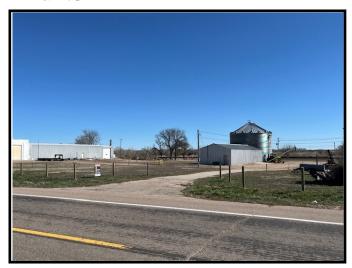

## 416 East 2nd St

Address: 416 East 2nd St, Paxton, NE 69155

Price: \$30,000.00

**Listing Agent:** Zach Fuller **Listing Agent Cell:** 308-289-4392

This lot is 0.36 acres and located in a prime location along Highway 30 on the east side of Paxton. It has a road that runs through the lot (North to South on the West side of the lot).