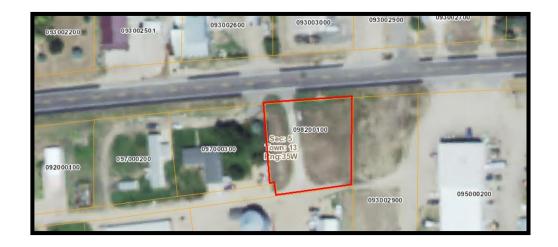

## 416 East 2nd St

Address: 416 East 2nd St, Paxton, NE 69155

Price: \$30,000.00

**Listing Agent:** Zach Fuller **Listing Agent Cell:** 308-289-4392

This lot is 0.36 acres and located in a prime location along Highway 30 on the east side of Paxton. It has a road that runs through the lot (North to South on the West side of the lot).

Legal Description: LOT 1 TOM'S SUB 0.36ACRES, PAXTON, KEITH COUNTY, NE

Taxes: \$343.24